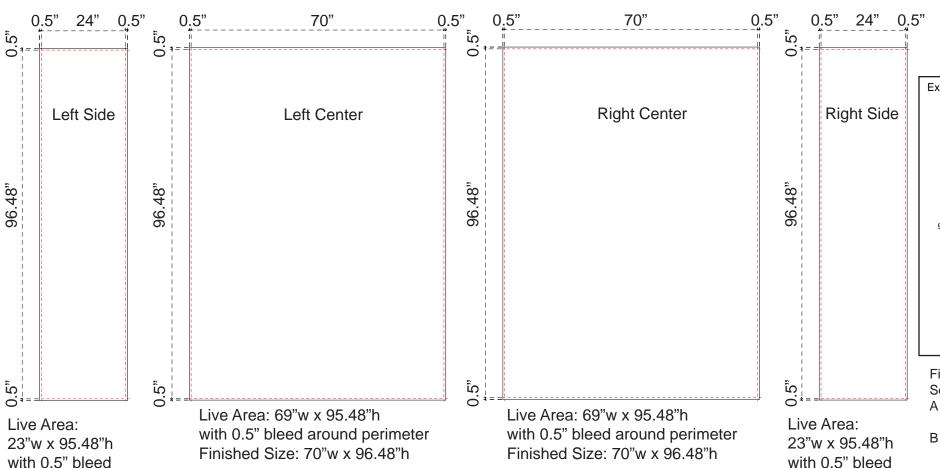

Product Name: Perfect 20

Process: Select

Material: Poly Knit 9

Effective Date: 11/18/2009

Finishing

around perimeter

Finished Size:

24"w x 96.48"h

Sew 1/2" Velcro to front perimeter of graphic

- A The 4 corner notches are cut 1/2" in from the edge and 1/4"h x 3/4"w
- B For the side notches measure 31" up from the bottom of the graphic.

  Notch is 2.25"h x 0.25"w.
- C Measure up an additional 13.875" from the top edge of the first notch.

  Notch is 3"h x 0.25"w

around perimeter

Finished Size:

24"w x 96.48"h

Product Name: Perfect 20

Process: Select

Material: Poly Knit 9

Effective Date: 11/18/2009