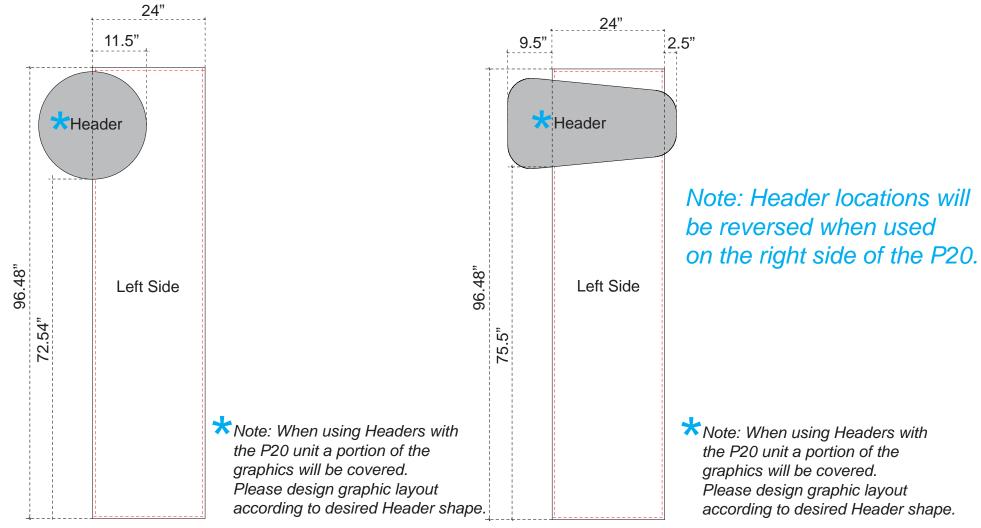

Product Name: Perfect 20

Process: Print on

Material: 1/4" Sintra

R 5.0"

Effective Date: 11/18/2009

A small portion of your graphic(s) may be hidden by P20 accessories, such as Headers. Please use these diagrams to position your graphics correctly. Examples of P20 Backwall Left or Right Side Graphic Dims with Headers

Note: Please refer to Backwall Graphic Dims page for complete instructions for Left Side fabric graphic.

graphics will be covered.

Please design graphic layout

according to desired Header shape.

Product Name: Perfect 20