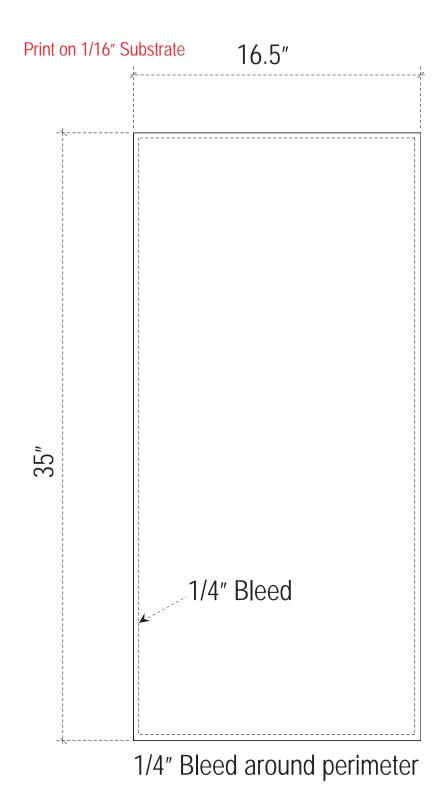

covered.

Hybrid Displays

NOTE: Graphic files must be @ 150 dpi Finished Size.

P20 Backwall Header Graphic Dims





Product Name: Perfect 20

Process: Print on

Material: 1/4" Sintra

R 5.0"

Effective Date: 11/18/2009

A small portion of your graphic(s) may be hidden by P20 accessories, such as Headers. Please use these diagrams to position your graphics correctly. Examples of P20 Backwall Left or Right Side Graphic Dims with Headers





Note: Please refer to Backwall Graphic Dims page for complete instructions for Left Side fabric graphic.

graphics will be covered.

Please design graphic layout

according to desired Header shape.



Product Name: Perfect 20

Process: Print on

Material: 1/16" Sintra

Effective Date: 11/17/2009

## P20 Workstation Slide in Front Panel Graphic Dims



## P20 Workstation Stand off Front Panel Graphic Dims



NOTE: These dimensions are for graphic layout purposes.