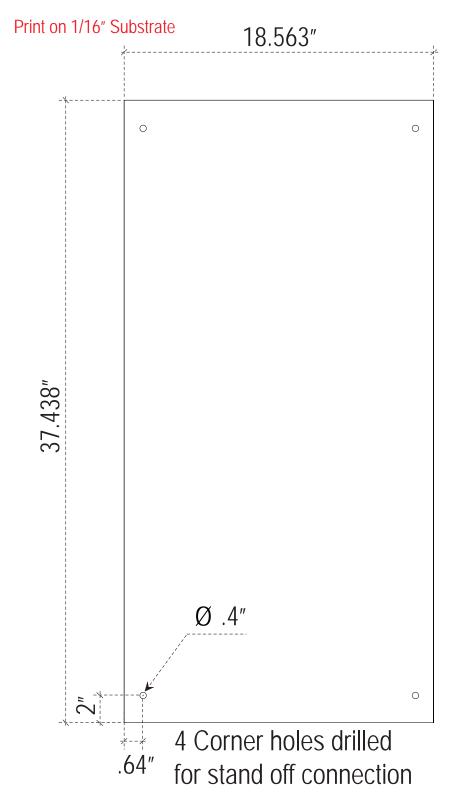

## P20 Workstation Stand off Front Panel Graphic Dims

NOTE: These dimensions are for graphic layout purposes.