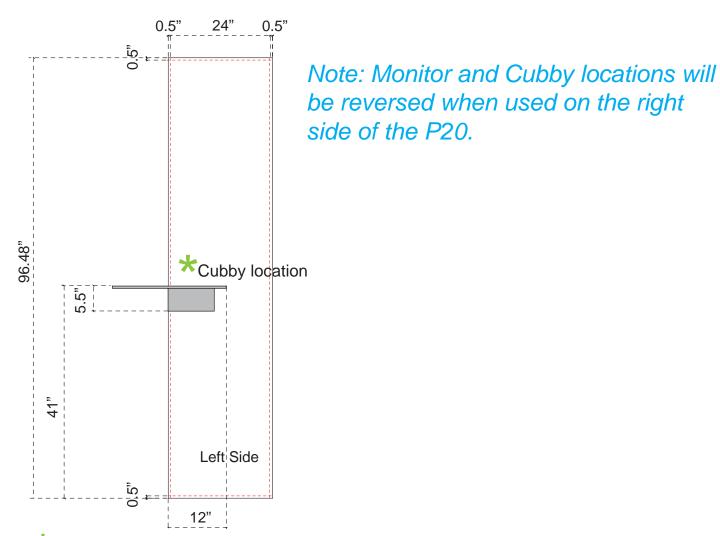

P20 Backwall Graphic Dims with Accessories

Note: When adding a Cubby to the P20 unit, a portion of the graphic will be covered.

Hybrid Displays

NOTE: Graphic files must be @ 150 dpi Finished Size.

P20 Backwall Header Graphic Dims