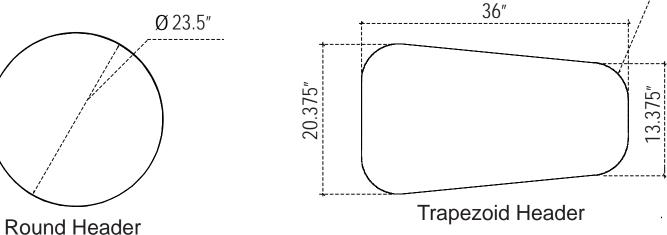

Product Name: Perfect 20

Process: Print on

Material: 1/4" Sintra

R 5.0"

Effective Date: 11/18/2009

A small portion of your graphic(s) may be hidden by P20 accessories, such as Headers. Please use these diagrams to position your graphics correctly. Examples of P20 Backwall Left or Right Side Graphic Dims with Headers