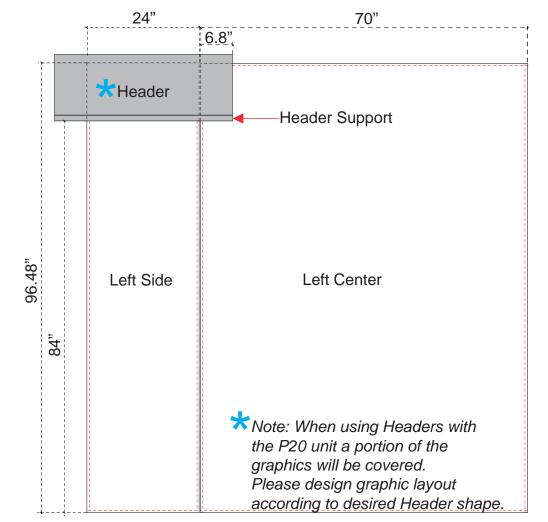

P20 Backwall Graphic Dims with Accessories

Note: When adding a Cubby to the P20 unit, a portion of the graphic will be covered.

Hybrid Displays

NOTE: Graphic files must be @ 150 dpi Finished Size.

P20 Backwall Header Graphic Dims

Product Name: Perfect 20

Process: Print on

Material: 1/4" Sintra

R 5.0"

Effective Date: 11/18/2009

A small portion of your graphic(s) may be hidden by P20 accessories, such as Headers. Please use these diagrams to position your graphics correctly. Examples of P20 Backwall Left or Right Side Graphic Dims with Headers