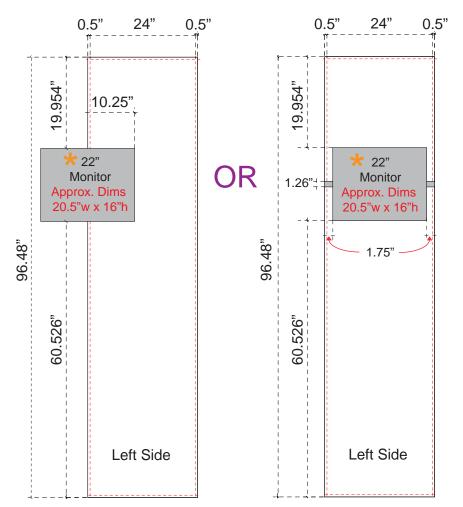

Product Name: Perfect 20

Process: Print on

Material: 1/4" Sintra

R 5.0"

Effective Date: 11/18/2009

A small portion of your graphic(s) may be hidden by P20 accessories, such as Headers. Please use these diagrams to position your graphics correctly. Examples of P20 Backwall Left or Right Side Graphic Dims with Headers

Note: Please refer to Backwall Graphic Dims page for complete instructions for Left Side fabric graphic.

graphics will be covered.

Please design graphic layout

according to desired Header shape.

Product Name: Perfect 20