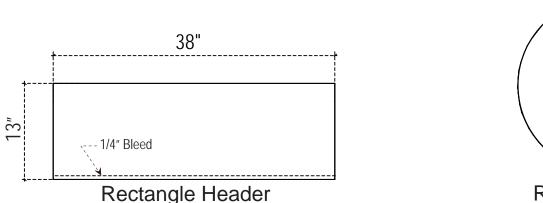

Product Name: Perfect 20

Process: Print on

Material: 1/4" Sintra

R 5.0"

Effective Date: 11/18/2009

A small portion of your graphic(s) may be hidden by P20 accessories, such as Headers. Please use these diagrams to position your graphics correctly. Examples of P20 Backwall Left or Right Side Graphic Dims with Headers