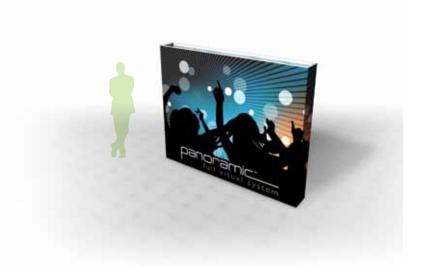

# Panoramic™ full visual system

| Panoramic is a revolutionary modular exhibit system which offers a seamless fabor, graphic by completely covering the display structure  panoramic is a revolutionary modular exhibit system which offers a seamless fabor, graphic by completely covering the display structure  panoramic is a revolutionary modular exhibit system with the properties of the p |                                  |       |                                           | i .                                                                       |
|--------------------------------------------------------------------------------------------------------------------------------------------------------------------------------------------------------------------------------------------------------------------------------------------------------------------------------------------------------------------------------------------------------------------------------------------------------------------------------------------------------------------------------------------------------------------------------------------------------------------------------------------------------------------------------------------------------------------------------------------------------------------------------------------------------------------------------------------------------------------------------------------------------------------------------------------------------------------------------------------------------------------------------------------------------------------------------------------------------------------------------------------------------------------------------------------------------------------------------------------------------------------------------------------------------------------------------------------------------------------------------------------------------------------------------------------------------------------------------------------------------------------------------------------------------------------------------------------------------------------------------------------------------------------------------------------------------------------------------------------------------------------------------------------------------------------------------------------------------------------------------------------------------------------------------------------------------------------------------------------------------------------------------------------------------------------------------------------------------------------------------|----------------------------------|-------|-------------------------------------------|---------------------------------------------------------------------------|
| Panoramic is a revolutionary modular exhibit system which offers a seamless fabric graphic by completely covering the display structure  panoramic [some of the display structure]  panoramic [some o |                                  |       |                                           |                                                                           |
| Panoramic is a revolutionary modular exhibit system which offers a seamless fabric graphic by completely covering the display structure  panoramic is a revolutionary modular exhibit system which offers a seamless fabric graphic by completely covering the display structure  panoramic is a revolutionary modular exhibit system which offers a seamless fabric graphic by completely covering the display structure  panoramic is a revolutionary modular exhibit system which offers a seamless fabric graphic by completely covering the display structure  panoramic is a revolutionary modular exhibit system which offers a seamless fabric graphic by completely covering the display structure  panoramic is a revolutionary modular exhibit system which offers a seamless fabric graphic by completely covering the display structure  panoramic is a revolutionary modular exhibit system which offers a seamless fabric graphic by completely covering the display structure  panoramic is a revolutionary modular exhibit system which offers a seamless fabric graphic by completely covering the display structure  panoramic is a revolutionary modular exhibit system which offers a seamless fabric graphic by completely covering the display structure  panoramic is a revolutionary modular exhibit system which offers a seamless fabric graphic by completely covering the display structure  panoramic is a revolutionary modular exhibit system which is a seamle system of the display structure  panoramic is a revolutionary modular exhibit system which is a seamle system of the display structure  panoramic is a revolutionary modular exhibit system which is a seamle system of the display structure  panoramic is a revolutionary modular exhibit system which is a seamle system of the display structure  panoramic is a seamle system of the display structure  panoramic is a seamle system of the display structure  panoramic is a seamle system of the display structure  panoramic is a seamle system of the display structure  panoramic is a seamle system of the display  |                                  |       |                                           |                                                                           |
| which offers a seamless fabric graphic by completely covering the display structure  pan-o-ram-a (pn-m, -rām) n.  a. a. a. unobstructed or complete view of an in a number to the presentation of a subject                                                                                                                                                                                                                                                                                                                                                                                                                                                                                                                                                                                                                                                                                                                                                                                                                                                                                                                                                                                                                                                                                                                                                                                                                                                                                                                                                                                                                                                                                                                                                                                                                                                                                                                                                                                                                                                                                                                    |                                  |       |                                           | FULL VISUAL SYSTEM                                                        |
| area in every direction  • b : a comprehensive presentation of a subject  Danoramic Notes                                                                                                                                                                                                                                                                                                                                                                                                                                                                                                                                                                                                                                                                                                                                                                                                                                                                                                                                                                                                                                                                                                                                                                                                                                                                                                                                                                                                                                                                                                                                                                                                                                                                                                                                                                                                                                                                                                                                                                                                                                      |                                  |       | which offers a seamless fabric graphic by |                                                                           |
| area in every direction  • b : a comprehensive presentation of a subject  Danoramic Notes                                                                                                                                                                                                                                                                                                                                                                                                                                                                                                                                                                                                                                                                                                                                                                                                                                                                                                                                                                                                                                                                                                                                                                                                                                                                                                                                                                                                                                                                                                                                                                                                                                                                                                                                                                                                                                                                                                                                                                                                                                      |                                  |       |                                           |                                                                           |
| Danoramic: Notes                                                                                                                                                                                                                                                                                                                                                                                                                                                                                                                                                                                                                                                                                                                                                                                                                                                                                                                                                                                                                                                                                                                                                                                                                                                                                                                                                                                                                                                                                                                                                                                                                                                                                                                                                                                                                                                                                                                                                                                                                                                                                                               |                                  |       |                                           | pan•o•ram•a (pn-rm, -rām) n. • a : an unobstructed or complete view of an |
|                                                                                                                                                                                                                                                                                                                                                                                                                                                                                                                                                                                                                                                                                                                                                                                                                                                                                                                                                                                                                                                                                                                                                                                                                                                                                                                                                                                                                                                                                                                                                                                                                                                                                                                                                                                                                                                                                                                                                                                                                                                                                                                                | Danoramic"<br>full visual system | NOTES |                                           | area in every direction  • b : a comprehensive presentation of a subject  |

#### **ARCHITECTURAL**

Panoramic is a modular exhibit system that virtually disappears behind beautiful fabric graphics which fully cover its structure

Panoramic<sup>™</sup>
Double-sided capability
MER-CT3-I

#### COMMUNICATION

PANORAMIC™ aluminum extrusion frame is a unique concept. The entire display is transformed into one continuous fabric graphic design. The exhibit structure truly becomes your brand image or message. The SEG (silicone edge graphic) fabric graphics are of the highest image quality and custom finished to match your specific design. The fabric graphics fold up making your entire display easy to store and transport.