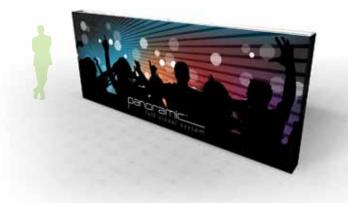

#### **ARCHITECTURAL**

Panoramic is a modular exhibit system that virtually disappears behind beautiful fabric graphics which fully cover its structure

Panoramic<sup>™</sup>
Double-sided capability
MER-CT3-I

#### COMMUNICATION

PANORAMIC™ aluminum extrusion frame is a unique concept. The entire display is transformed into one continuous fabric graphic design. The exhibit structure truly becomes your brand image or message. The SEG (silicone edge graphic) fabric graphics are of the highest image quality and custom finished to match your specific design. The fabric graphics fold up making your entire display easy to store and transport.