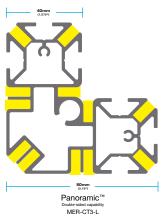

#### **ARCHITECTURAL**

Panoramic is a modular exhibit system that virtually disappears behind beautiful fabric graphics which fully cover its structure

Panoramic<sup>™</sup>
Double-sided capability
MER-CT3-I