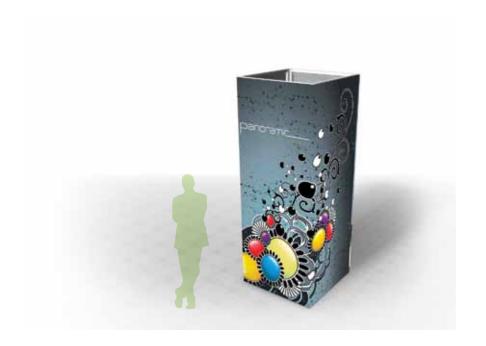

## **TRANSPORT**

A simple envelope is enough to transport the graphics covering your exhibit.

#### INSTALLATION





# **Exhibit** Components





ZUILX TUIL





20ft x 10ft

visit www.panoramicsystem.com for specs



#### **TRANSPORT**

With up to 40% less materials than configurations of the same size in other systems, with Panoramic<sup>TM</sup>, your set-up time is optimized, and transport and storage are more economical.



"Choose from existing exhibit components, combine to create unique exhibit spaces or add them to your existing exhibit. Since only the graphic is visible, Panoramic™ exhibit components go with any display. "

# **Exhibit** Components



# **Full** Graphics





20ft x 10ft

visit www.panoramicsystem.com for specs





the other guys



# **Exhibit** Components







20ft x 10ft

visit www.panoramicsystem.com for specs

# **Exhibit** Components







panoramic\*
full visual system TOWER B

# **Exhibit** Components









visit www.panoramicsystem.com for specs