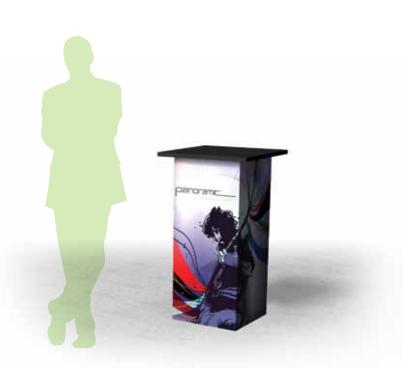

utiful fabric graphics which fully cover its structure







Panoramic<sup>™</sup>
Double-sided capability
MER-CT3-I







Panoramic<sup>™</sup>
Double-sided capability
MER-CT3-IP

Extrusion Shown at half scale









EXTRUSION FRAMES CARRIED IN STOCK



# Panoramic™ takes full advantage of SEG graphics "

#### **SEAMLESS**

#### COMMUNICATION

PANORAMIC™ aluminum extrusion frame is a unique concept. The entire display is transformed into one continuous fabric graphic design. The exhibit structure truly becomes your brand image or message. The SEG (silicone edge graphic) fabric graphics are of the highest image quality and custom finished to match your specific design. The fabric graphics fold up making your entire display easy to store and transport.





## **Exhibit** Components





to the question



"Though the structure is out of sight, it is never out of mind "









20ft x 20ft

#### **DETAILS WHICH MAKE A**

- frame structure is simple to work with
  - fewer parts and pieces
  - easy wire management
  - convenient packaging system
- white powder-coated finish resists dirt and it looks great
  - simple label system of all parts
  - grows with your exhibit needs
  - accessories like monitor mounts, shelves and bases







# "Quick & stressfree setup"

# UP SET Each configuration is pre-mounted: the caps are attached to the aluminum profiles The profiles quickly assemble thanks to an angled bracket that is invisible after set-up

### **Exhibit** Components





20ft x 10ft

visit www.panoramicsystem.com for specs

WALL 20 D

panoramic\*



"Putting up your bo