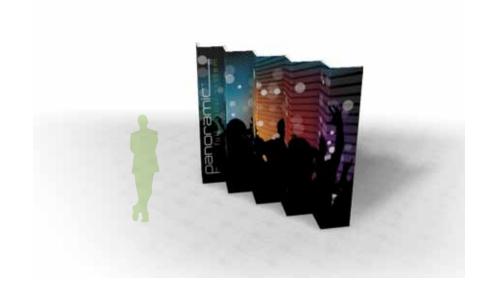

#### **ARCHITECTURAL**

Panoramic is a modular exhibit system that virtually disappears behind beautiful fabric graphics which fully cover its structure

Panoramic<sup>™</sup>
Double-sided capability
MER-CT3-I

#### COMMUNICATION

PANORAMIC™ aluminum extrusion frame is a unique concept. The entire display is transformed into one continuous fabric graphic design. The exhibit structure truly becomes your brand image or message. The SEG (silicone edge graphic) fabric graphics are of the highest image quality and custom finished to match your specific design. The fabric graphics fold up making your entire display easy to store and transport.