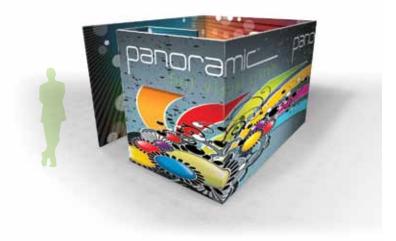

#### **ARCHITECTURAL**

Panoramic is a modular exhibit system that virtually disappears behind beautiful fabric graphics which fully cover its structure

Panoramic<sup>™</sup>
Double-sided capability
MER-CT3-I

#### COMMUNICATION

PANORAMIC™ aluminum extrusion frame is a unique concept. The entire display is transformed into one continuous fabric graphic design. The exhibit structure truly becomes your brand image or message. The SEG (silicone edge graphic) fabric graphics are of the highest image quality and custom finished to match your specific design. The fabric graphics fold up making your entire display easy to store and transport.