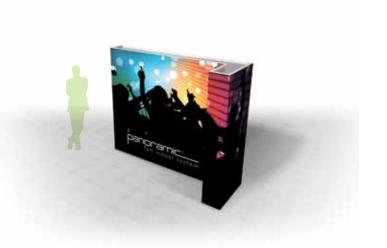

#### **ARCHITECTURAL**

Panoramic is a modular exhibit system that virtually disappears behind beautiful fabric graphics which fully cover its structure

Panoramic<sup>™</sup>
Double-sided capability
MER-CT3-I

#### COMMUNICATION

PANORAMIC™ aluminum extrusion frame is a unique concept. The entire display is transformed into one continuous fabric graphic design. The exhibit structure truly becomes your brand image or message. The SEG (silicone edge graphic) fabric graphics are of the highest image quality and custom finished to match your specific design. The fabric graphics fold up making your entire display easy to store and transport.