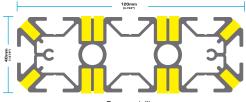

Panoramic<sup>™</sup>
Double-sided capability
MER-CT3-IP

Extrusion Shown at half scale

EXTRUSION FRAMES CARRIED IN STOCK