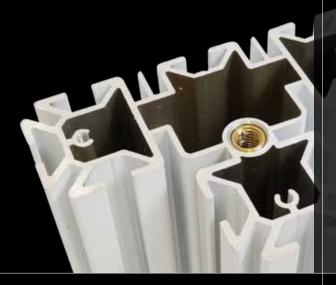

Panoramic<sup>™</sup>
Double-sided capability
MER-CT3-IP

Extrusion Shown at half scale

EXTRUSION FRAMES CARRIED IN STOCK

#### COMMUNICATION

PANORAMIC™ aluminum extrusion frame is a unique concept. The entire display is transformed into one continuous fabric graphic design. The exhibit structure truly becomes your brand image or message. The SEG (silicone edge graphic) fabric graphics are of the highest image quality and custom finished to match your specific design. The fabric graphics fold up making your entire display easy to store and transport.

#### **GRAPHIC**

With SEG graphics there is a silicone edge on every side. Your graphic is easily inserted into the aluminum profiles and is always perfectly stretched without wrinkles.