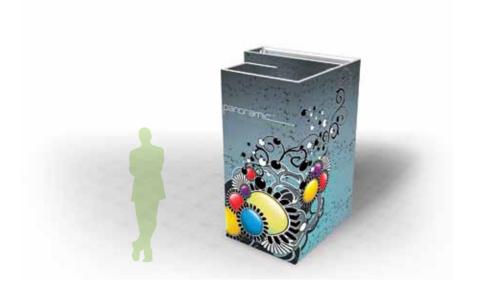

# Panoramic™ full visual system

| Panoramic is a revolutionary modular exhibit system which offers a seamless fabor, graphic by completely covering the display structure  panoramic is a revolutionary modular exhibit system which offers a seamless fabor, graphic by completely covering the display structure  panoramic is a revolutionary modular exhibit system with the properties of the p |                                  |       |                                           | i .                                                                       |
|--------------------------------------------------------------------------------------------------------------------------------------------------------------------------------------------------------------------------------------------------------------------------------------------------------------------------------------------------------------------------------------------------------------------------------------------------------------------------------------------------------------------------------------------------------------------------------------------------------------------------------------------------------------------------------------------------------------------------------------------------------------------------------------------------------------------------------------------------------------------------------------------------------------------------------------------------------------------------------------------------------------------------------------------------------------------------------------------------------------------------------------------------------------------------------------------------------------------------------------------------------------------------------------------------------------------------------------------------------------------------------------------------------------------------------------------------------------------------------------------------------------------------------------------------------------------------------------------------------------------------------------------------------------------------------------------------------------------------------------------------------------------------------------------------------------------------------------------------------------------------------------------------------------------------------------------------------------------------------------------------------------------------------------------------------------------------------------------------------------------------------|----------------------------------|-------|-------------------------------------------|---------------------------------------------------------------------------|
| Panoramic is a revolutionary modular exhibit system which offers a seamless fabric graphic by completely covering the display structure  panoramic [some of the display structure]  panoramic [some o |                                  |       |                                           |                                                                           |
| Panoramic is a revolutionary modular exhibit system which offers a seamless fabric graphic by completely covering the display structure  panoramic is a revolutionary modular exhibit system which offers a seamless fabric graphic by completely covering the display structure  panoramic is a revolutionary modular exhibit system which offers a seamless fabric graphic by completely covering the display structure  panoramic is a revolutionary modular exhibit system which offers a seamless fabric graphic by completely covering the display structure  panoramic is a revolutionary modular exhibit system which offers a seamless fabric graphic by completely covering the display structure  panoramic is a revolutionary modular exhibit system which offers a seamless fabric graphic by completely covering the display structure  panoramic is a revolutionary modular exhibit system which offers a seamless fabric graphic by completely covering the display structure  panoramic is a revolutionary modular exhibit system which offers a seamless fabric graphic by completely covering the display structure  panoramic is a revolutionary modular exhibit system which offers a seamless fabric graphic by completely covering the display structure  panoramic is a revolutionary modular exhibit system which offers a seamless fabric graphic by completely covering the display structure  panoramic is a revolutionary modular exhibit system which is a seamle system of the display structure  panoramic is a revolutionary modular exhibit system which is a seamle system of the display structure  panoramic is a revolutionary modular exhibit system which is a seamle system of the display structure  panoramic is a revolutionary modular exhibit system which is a seamle system of the display structure  panoramic is a seamle system of the display structure  panoramic is a seamle system of the display structure  panoramic is a seamle system of the display structure  panoramic is a seamle system of the display structure  panoramic is a seamle system of the display  |                                  |       |                                           |                                                                           |
| which offers a seamless fabric graphic by completely covering the display structure  pan-o-ram-a (pn-m, -rām) n.  a. a. a. unobstructed or complete view of an in a number to the presentation of a subject                                                                                                                                                                                                                                                                                                                                                                                                                                                                                                                                                                                                                                                                                                                                                                                                                                                                                                                                                                                                                                                                                                                                                                                                                                                                                                                                                                                                                                                                                                                                                                                                                                                                                                                                                                                                                                                                                                                    |                                  |       |                                           | FULL VISUAL SYSTEM                                                        |
| area in every direction  • b : a comprehensive presentation of a subject  Danoramic Notes                                                                                                                                                                                                                                                                                                                                                                                                                                                                                                                                                                                                                                                                                                                                                                                                                                                                                                                                                                                                                                                                                                                                                                                                                                                                                                                                                                                                                                                                                                                                                                                                                                                                                                                                                                                                                                                                                                                                                                                                                                      |                                  |       | which offers a seamless fabric graphic by |                                                                           |
| area in every direction  • b : a comprehensive presentation of a subject  Danoramic Notes                                                                                                                                                                                                                                                                                                                                                                                                                                                                                                                                                                                                                                                                                                                                                                                                                                                                                                                                                                                                                                                                                                                                                                                                                                                                                                                                                                                                                                                                                                                                                                                                                                                                                                                                                                                                                                                                                                                                                                                                                                      |                                  |       |                                           |                                                                           |
| Danoramic: Notes                                                                                                                                                                                                                                                                                                                                                                                                                                                                                                                                                                                                                                                                                                                                                                                                                                                                                                                                                                                                                                                                                                                                                                                                                                                                                                                                                                                                                                                                                                                                                                                                                                                                                                                                                                                                                                                                                                                                                                                                                                                                                                               |                                  |       |                                           | pan•o•ram•a (pn-rm, -rām) n. • a : an unobstructed or complete view of an |
|                                                                                                                                                                                                                                                                                                                                                                                                                                                                                                                                                                                                                                                                                                                                                                                                                                                                                                                                                                                                                                                                                                                                                                                                                                                                                                                                                                                                                                                                                                                                                                                                                                                                                                                                                                                                                                                                                                                                                                                                                                                                                                                                | Danoramic"<br>full visual system | NOTES |                                           | area in every direction  • b : a comprehensive presentation of a subject  |

#### **ARCHITECTURAL**

Panoramic is a modular exhibit system that virtually disappears behind beautiful fabric graphics which fully cover its structure

Panoramic<sup>™</sup>
Double-sided capability
MER-CT3-I

#### COMMUNICATION

PANORAMIC™ aluminum extrusion frame is a unique concept. The entire display is transformed into one continuous fabric graphic design. The exhibit structure truly becomes your brand image or message. The SEG (silicone edge graphic) fabric graphics are of the highest image quality and custom finished to match your specific design. The fabric graphics fold up making your entire display easy to store and transport.