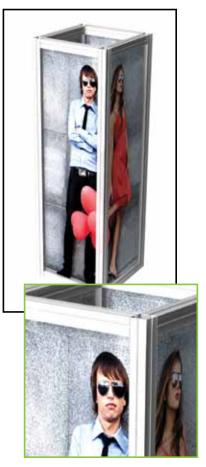

#### **ARCHITECTURAL**

Panoramic is a modular exhibit system that virtually disappears behind beautiful fabric graphics which fully cover its structure

Panoramic<sup>™</sup>
Double-sided capability
MER-CT3-I

#### COMMUNICATION

PANORAMIC™ aluminum extrusion frame is a unique concept. The entire display is transformed into one continuous fabric graphic design. The exhibit structure truly becomes your brand image or message. The SEG (silicone edge graphic) fabric graphics are of the highest image quality and custom finished to match your specific design. The fabric graphics fold up making your entire display easy to store and transport.

#### **GRAPHIC**

With SEG graphics there is a silicone edge on every side. Your graphic is easily inserted into the aluminum profiles and is always perfectly stretched without wrinkles.