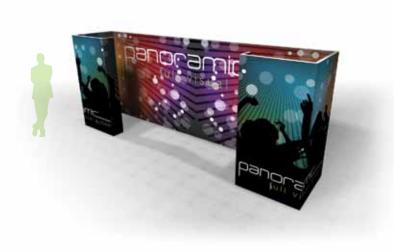

#### **ARCHITECTURAL**

Panoramic is a modular exhibit system that virtually disappears behind beautiful fabric graphics which fully cover its structure

Panoramic<sup>™</sup>
Double-sided capability
MER-CT3-I

#### COMMUNICATION

PANORAMIC™ aluminum extrusion frame is a unique concept. The entire display is transformed into one continuous fabric graphic design. The exhibit structure truly becomes your brand image or message. The SEG (silicone edge graphic) fabric graphics are of the highest image quality and custom finished to match your specific design. The fabric graphics fold up making your entire display easy to store and transport.

"Choose from existing exhibit components, combine to create unique exhibit spaces or add them to your existing exhibit. Since only the graphic is visible, Panoramic™ exhibit components go with any display. "