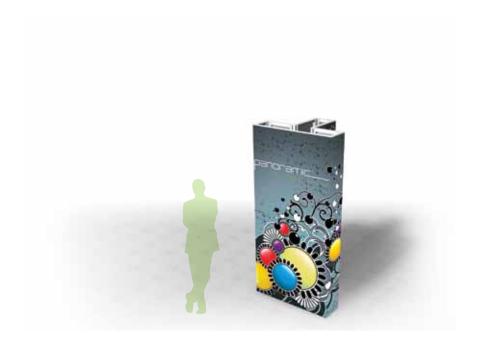

L





20ft x 10ft

visit www.panoramicsystem.com for specs



#### **TRANSPORT**

With up to 40% less materials than configurations of the same size in other systems, with Panoramic<sup>TM</sup>, your set-up time is optimized, and transport and storage are more economical.



"Choose from existing exhibit components, combine to create unique exhibit spaces or add them to your existing exhibit. Since only the graphic is visible, Panoramic™ exhibit components go with any display. "

# **Exhibit** Components



# **Full** Graphics





20ft x 10ft

visit www.panoramicsystem.com for specs





the other guys



# **Exhibit** Components







20ft x 10ft

visit www.panoramicsystem.com for specs

# **Exhibit** Components







panoramic\*
full visual system TOWER B

# **Exhibit** Components









visit www.panoramicsystem.com for specs