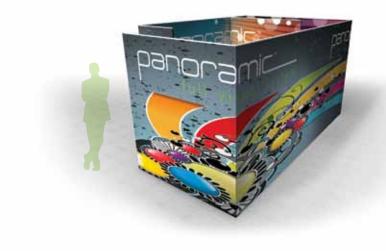

#### **ARCHITECTURAL**

Panoramic is a modular exhibit system that virtually disappears behind beautiful fabric graphics which fully cover its structure

Panoramic<sup>™</sup>
Double-sided capability
MER-CT3-I

#### COMMUNICATION

PANORAMIC™ aluminum extrusion frame is a unique concept. The entire display is transformed into one continuous fabric graphic design. The exhibit structure truly becomes your brand image or message. The SEG (silicone edge graphic) fabric graphics are of the highest image quality and custom finished to match your specific design. The fabric graphics fold up making your entire display easy to store and transport.