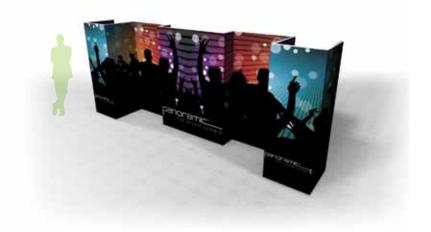

#### **ARCHITECTURAL**

Panoramic is a modular exhibit system that virtually disappears behind beautiful fabric graphics which fully cover its structure

Panoramic<sup>™</sup>
Double-sided capability
MER-CT3-I

#### COMMUNICATION

PANORAMIC™ aluminum extrusion frame is a unique concept. The entire display is transformed into one continuous fabric graphic design. The exhibit structure truly becomes your brand image or message. The SEG (silicone edge graphic) fabric graphics are of the highest image quality and custom finished to match your specific design. The fabric graphics fold up making your entire display easy to store and transport.

"Choose from existing exhibit components, combine to create unique exhibit spaces or add them to your existing exhibit. Since only the graphic is visible, Panoramic™ exhibit components go with any display. "