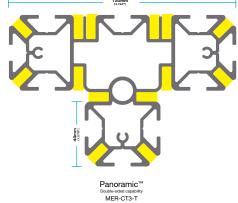

Panoramic<sup>™</sup>
Double-sided capability
MER-CT3-IP

Extrusion Shown at half scale

EXTRUSION FRAMES CARRIED IN STOCK