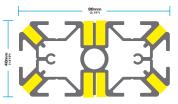

Panoramic<sup>™</sup>
Double-sided capability
MER-CT3-IP

Extrusion Shown at half scale

EXTRUSION FRAMES CARRIED IN STOCK