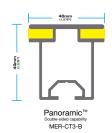

#### **ARCHITECTURAL**

Panoramic is a modular exhibit system that virtually disappears behind beautiful fabric graphics which fully cover its structure

Panoramic<sup>™</sup>
Double-sided capability
MER-CT3-I

Panoramic<sup>™</sup>
Double-sided capability
MER-CT3-IP

Extrusion Shown at half scale

EXTRUSION FRAMES CARRIED IN STOCK