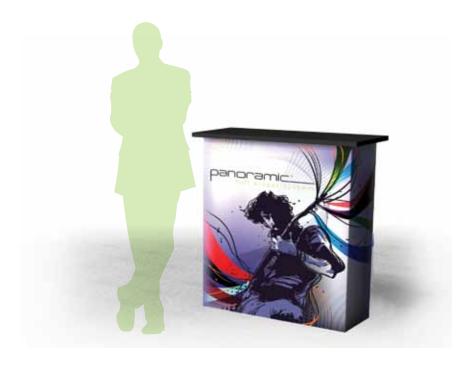

eautiful fabric graphics which fully cover its structure







Panoramic<sup>™</sup>
Double-sided capability
MER-CT3-I







Panoramic<sup>™</sup>
Double-sided capability
MER-CT3-IP

Extrusion Shown at half scale









EXTRUSION FRAMES CARRIED IN STOCK



# Panoramic™ takes full advantage of SEG graphics "

#### **SEAMLESS**

#### COMMUNICATION

PANORAMIC™ aluminum extrusion frame is a unique concept. The entire display is transformed into one continuous fabric graphic design. The exhibit structure truly becomes your brand image or message. The SEG (silicone edge graphic) fabric graphics are of the highest image quality and custom finished to match your specific design. The fabric graphics fold up making your entire display easy to store and transport.





## **Exhibit** Components





to the question



"Though the structure is out of sight, it is never out of mind "









20ft x 20ft

#### **DETAILS WHICH MAKE A**

- frame structure is simple to work with
  - fewer parts and pieces
  - easy wire management
  - convenient packaging system
- white powder-coated finish resists dirt and it looks great
  - simple label system of all parts
  - grows with your exhibit needs
  - accessories like monitor mounts, shelves and bases







# "Quick & stressfree setup"

# UP SET Each configuration is pre-mounted: the caps are attached to the aluminum profiles The profiles quickly assemble thanks to an angled bracket that is invisible after set-up

### **Exhibit** Components





20ft x 10ft

visit www.panoramicsystem.com for specs

WALL 20 D

panoramic\*



"Putting up your