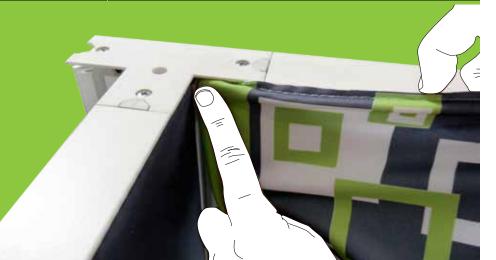

# UP SET Each configuration is pre-mounted: the caps are attached to the aluminum profiles The profiles quickly assemble thanks to an angled bracket that is invisible after set-up

#### **GRAPHIC**

With SEG graphics there is a silicone edge on every side. Your graphic is easily inserted into the aluminum profiles and is always perfectly stretched without wrinkles.