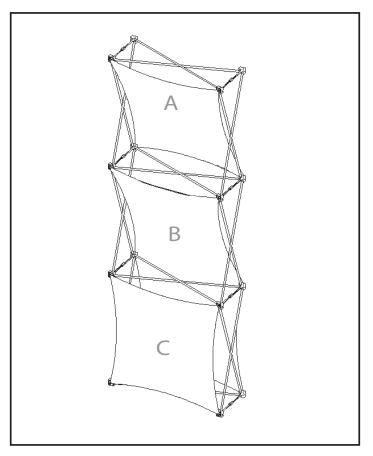

| Α                                                                  | Skin | Size                                                               |   |
|--------------------------------------------------------------------|------|--------------------------------------------------------------------|---|
| 28"<br>w                                                           |      | 28"                                                                | W |
| 1x1 Vertical Thread                                                |      | X<br>30"                                                           | Н |
| 1x1 Vertical Thread Shown as it will appear on the Xpressions unit |      |                                                                    |   |
| В                                                                  | Skin | Size                                                               |   |
| 28"  W  59"                                                        |      | 28″<br>x                                                           | W |
|                                                                    |      | 59"                                                                | Н |
| 1X2 Thread                                                         |      | Shown as it will appear<br>on the Xpressions unit                  |   |
| C                                                                  | Skin | Size                                                               |   |
| 28″ ←                                                              |      | 28″                                                                | w |
| 28"                                                                |      | x<br>28"                                                           | Н |
| 1x1 Flat Front                                                     |      | 1x1 Flat Back Shown<br>as it will appear on the<br>Xpressions unit |   |