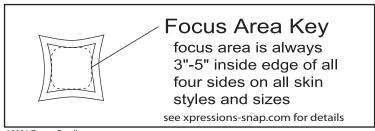

Artwork provided w/out bleed

Image bled out for print size

Finished Size

X-Factor

Due to the nature of the Xpressions® graphics, we recommend keeping all artwork elements you do not want distorted (ie text, logos, or faces) 3-5" in on all sides. Examples below:

5" in - least amount of distortion

3" in - distortion becomes more apparent

1" in - distortion very noticeable